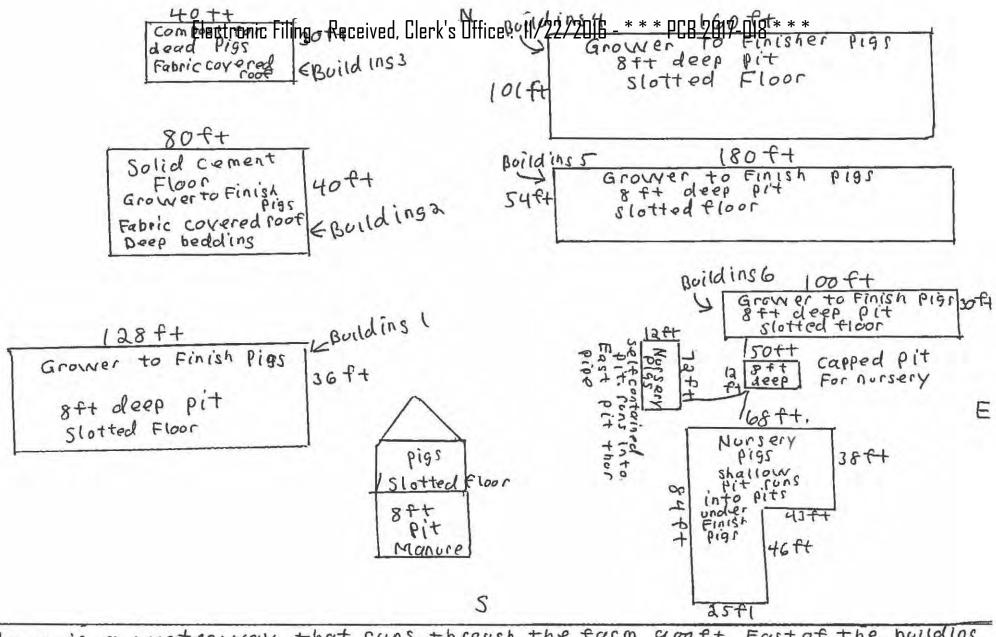

#### Building 1

- 128 ft. x 36 ft. x 8 ft. deep concrete pit with slotted floors
- 7 concrete pump out ports, each 4 ft. x 6 ft. x 8 ft. deep

#### **Building 3 (Compost Building)**

. 40 ft. x 30 ft. x 18 ft. high concrete structure

#### **Building 4**

- 160 ft. x 101 ft. x 8 ft. deep concrete pit with slotted floors
- 6 concrete pump out ports, each 5 ft. x 6 ft. x 8 ft. deep
- 582 ft. long and 4" diameter PVC perimeter tile drain

#### Building 5

- 180 ft. x 54 ft. x 8 ft. deep concrete pit with slotted floors
- 4 concrete pump out ports, each 6 ft. x 8 ft. x 8 ft. deep
- 516 ft. long and 4" diameter PVC perimeter tile drain

#### **Building 6**

- 100 ft. x 30 ft. x 8 ft. deep concrete pit with slotted floors
- 1 concrete pump out port, 6 ft. x 5.5 ft. x 8 ft. deep

#### Capped Pit for Nursery

- 12 ft. x 50 ft. x 8 ft. deep concrete permanent pit
- · Only used for manure storage

#### Nursery for Pigs with Shallow Pits

- 3 concrete pits, each 60 ft. x 6.67 ft. x 1 ft. deep
- 2 concrete pits, each 45 ft. x 10 ft. x 1.33 ft. deep

The primary purpose for these structures is to contain livestock waste thereby preventing contaminated water runoff.

## Building #1

128 ft. x 36 ft.

7 - 4x6 ft. pumpouts

8ft. deep concrete pit

Concrete slotted floor

# **Building #3**

30ft. x 40 ft.

Covered compost for dead hogs

Roof height - 18 ft.

Concrete floor

### Building #4

160 ft. x 101 ft.

6 - 5x6 ft. pumpouts

8 ft. deep concrete pit

Concrete slotted floor

582 It 4 in. perimeter tile

#### **Building #5**

180 ft. x 54 ft.

4 - 6x8 ft. pumpouts

8 ft. deep concrete pit

Concrete slotted floor

516 ft. 4 in. perimeter tile

## **Building #6**

100 ft. x 30 ft.

1 - 6x5.5 ft. pumpout

8 ft. deep concrete pit

Concrete slotted floor

# Capped Pit Nursery

12 ft. x 50 ft.

8 ft. deep concrete pit with concrete cap

## Nursery Barn

68 ft. x 84 ft.

3 shallow concrete pits - length - 60 ft., width - 6 ft., 8 in., depth - 12 in.

2 shallow concrete pits - length - 45 ft., width - 10 ft., depth - 16 in.

Electronic Filing - Received, Clerk's Office: 11/22/2016 - \* \* \* PCB 2017-018 \* \* \*