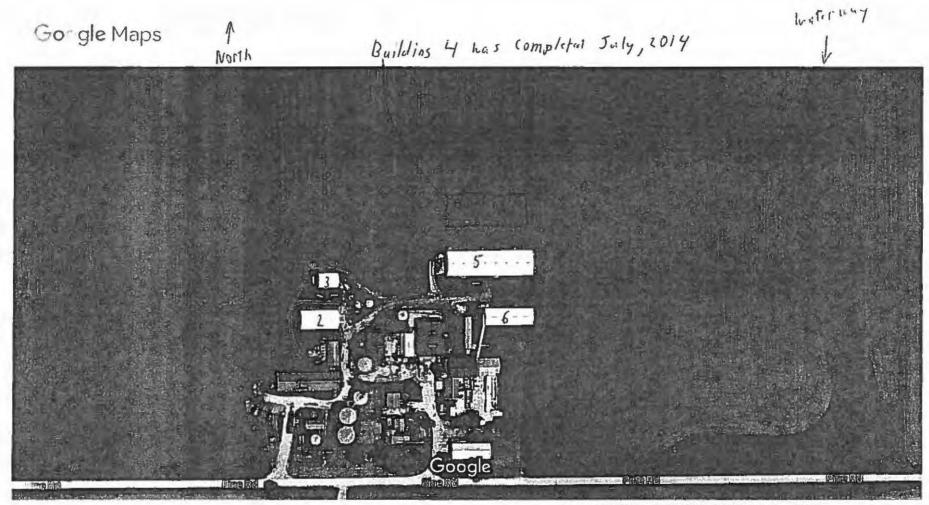

Feb.11.2012 12:51 PM JOHN FRIEDERS

18154984225

PAGE. 4/

These building descriptions coincide with the diagram previously sent to the Illinois Environmental Protection Agency. **Building #2**, the 80 ft. x 40 ft. fabric-covered roof building, and the **Pig Nursery**, the 12 ft. x 72 ft. building with the self-contained fiberglass pit, are withdrawn from consideration for certification as they are not eligible for certification.

I appreciate your assistance in attaining this certification. Please let me know if there are further questions regarding this application.

Sincerely.

John C. Frieders

Imagery ©2016 Google, Map data ©2016 Google

There is a water way that runs through the farm good East of the building to that flow's towards buck Lake by haveing our hogs under roof with deep its it allows us to cotrol runoff not only at the building site but also but the imo of application. We have a roof over all our hog facilities to keep rain water out including the compost unit. The deep pit allow us to time manune upplication to best utilize the nutrients to keep them out of the ground water.